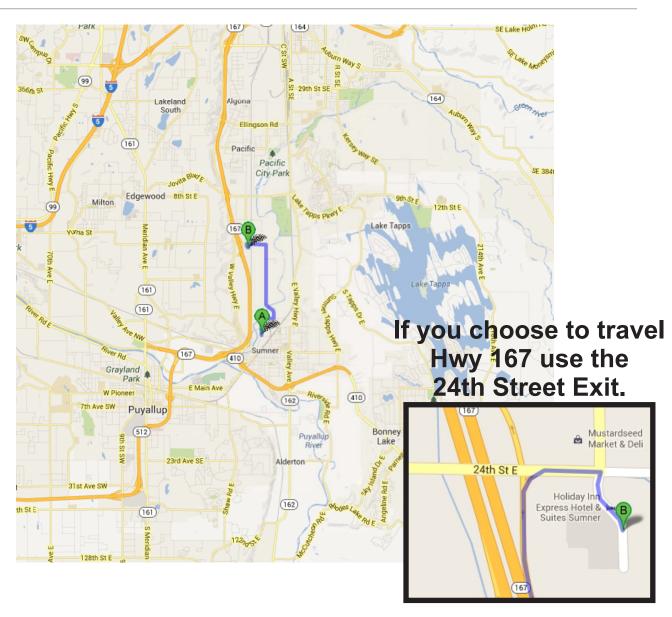

## **A**

## 1516 Fryar Ave, Sumner, WA 98390

| <u> </u>                                                                                  |                                  |
|-------------------------------------------------------------------------------------------|----------------------------------|
| 1. Head <b>north</b> on <b>Fryar Ave</b> toward <b>142nd Ave E</b>                        | <b>go 0.3 mi</b><br>total 0.3 mi |
| 2. Continue onto <b>Puyallup St</b>                                                       | go 0.3 mi<br>total 0.5 mi        |
| 3. Turn left onto Tacoma Ave About 56 secs                                                | <b>go 0.4 mi</b><br>total 0.9 mi |
| Continue straight onto 142nd Ave E     About 2 mins                                       | <b>go 1.3 mi</b><br>total 2.2 mi |
| 5. Slight left onto 24th St E About 1 min                                                 | <b>go 0.4 mi</b><br>total 2.6 mi |
| 6. Take the 1st left onto 136th Ave Ct E  Destination will be on the right  About 47 secs | go 427 ft<br>total 2.6 mi        |
| 2500 136th Ave Ct E, Sumner, WA 98390                                                     |                                  |